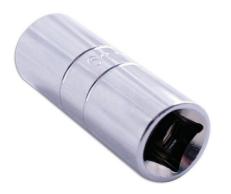

## Spark Plug Socket 1/2"D 16mm

A standard, 16mm Bi-Hex (12pt) spark plug socket. Designed for the removal and installation of spark plugs from car, motorbike and other petrol engines. Manufactured from chrome vanadium with a rubber insert to protect and hold the spark plug for safe, secure removal.

## **Additional Information**

- Size: 16mm Bi Hex (12pt) x 1/2"D x 64mm long.
- Outside diameter: 21.85mm; inside depth: 37.8mm •
- Fitted with rubber insert to protect and hold the spark plug. •
- Manufactured from chrome vanadium with polished finish. 21mm, 1/2"D Bi-Hex spark plug socket also available, please see Laser Part No. 0101.